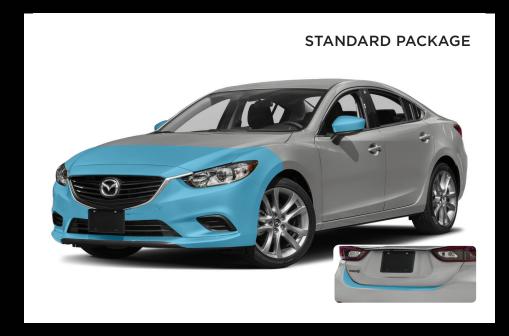

## **STANDARD PACKAGE INCLUDES:**

Covers partial hood & fenders, backs of the mirrors, trunk ledge and entire painted front bumper