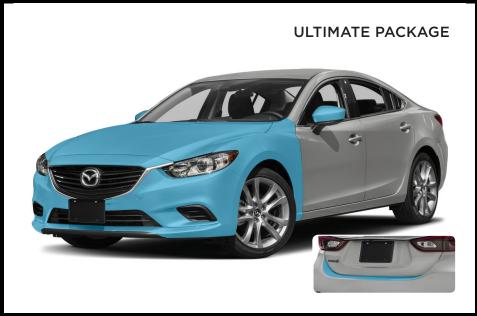

## **ULTIMATE PACKAGE INCLUDES:**

Covers entire hood & fenders, backs of the mirrors, trunk ledge and entire painted front bumper

XPEL paint protection film is a virtually invisible film applied to high-impact areas that helps prevent unsightly chips and scratches.